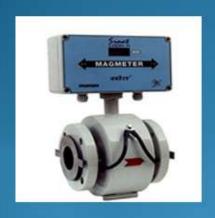

# YOMAE

Full Bore Electromagnetic Flow Meter

YOMAE
Full Bore
Electromagnetic Flow Meter

### Product Details:

| Voltage                                | 230V AC           |
|----------------------------------------|-------------------|
| Velocity range                         | 0.1 m/s to 10 m/s |
| Available in different line sizes from | DN 10 to DN 350   |
| Brand                                  | Manas             |

## Other Details:

- Excellent Linearity & Accuracy
- Typically better than  $\pm$  0.5% Pulse or frequency output also available optionally.
- Measurement independent of any density, viscosity, pressure, temperature, solid impurities and conductivity variations (> 5pS/cm).